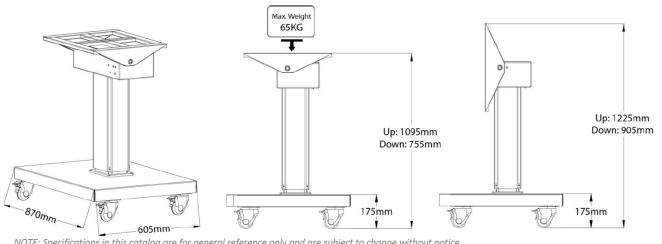

NOTE: Specifications in this catalog are for general reference only and are subject to change without notice.

| SOURCE DE COURANT           |                                  |                |
|-----------------------------|----------------------------------|----------------|
| Entrée                      | Tension AC d'entrée              | 100-240V       |
|                             | Fréquence AC d'entrée            | 50/60Hz        |
|                             | Courant AC d'entrée              | 1.5A           |
| Sortie                      | Tension de sortie                | DC 29V         |
|                             | Courant de sortie                | 2A             |
|                             | Puissance nominale de sortie     | 58W            |
| SPÉCIFICATION MÉCANIQUE     |                                  |                |
| Position verticale          | Hauteur maximale                 | 1225mm         |
|                             | Hauteur minimale                 | 905mm          |
| Position horizontale        | Hauteur maximale                 | 1095mm         |
|                             | Hauteur minimale                 | 775mm          |
| Distance de mouvement       |                                  | ≈320mm         |
| Vitesse de déplacement sans |                                  | ≈18mm/s        |
| charge                      |                                  |                |
| Charge maximale             |                                  | 65 KG          |
| INFORMATION SUR L'EMBALLA   | GE                               |                |
| Nombre total de cartons     |                                  | 2              |
| Dimensions de l'emballage   | Carton 1 (Base de la plateforme) | 99 x 74 x 18cm |
|                             | Carton 2 (Colonne)               | 90 x 70 x 40cm |
| Poids brut                  | Carton 1 (Base de la plateforme) | 24 KG          |
|                             | Carton 2 (Colonne)               | 31 KG          |
| Poids net                   | Carton 1 (Base de la plateforme) | 20.5 KG        |
|                             | Carton 2 (Colonne)               | 25 KG          |
|                             |                                  |                |