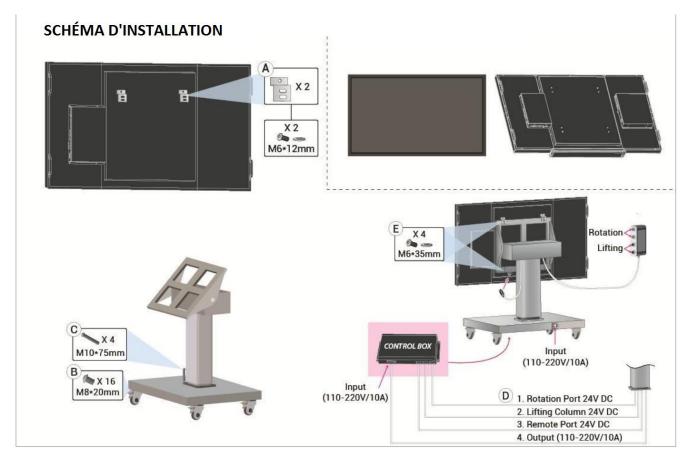

## Caractéristiques :

- Hauteur ajustable
- Poids maximal de la charge : 65 kg
- Convient pour toutes marques d'écran
- Cadre orientable avec une télécommande
- Conçu pour les adultes, les enfants et personnes à besoin particulier
- Roulettes qui peuvent être bloquées
- Aluminium